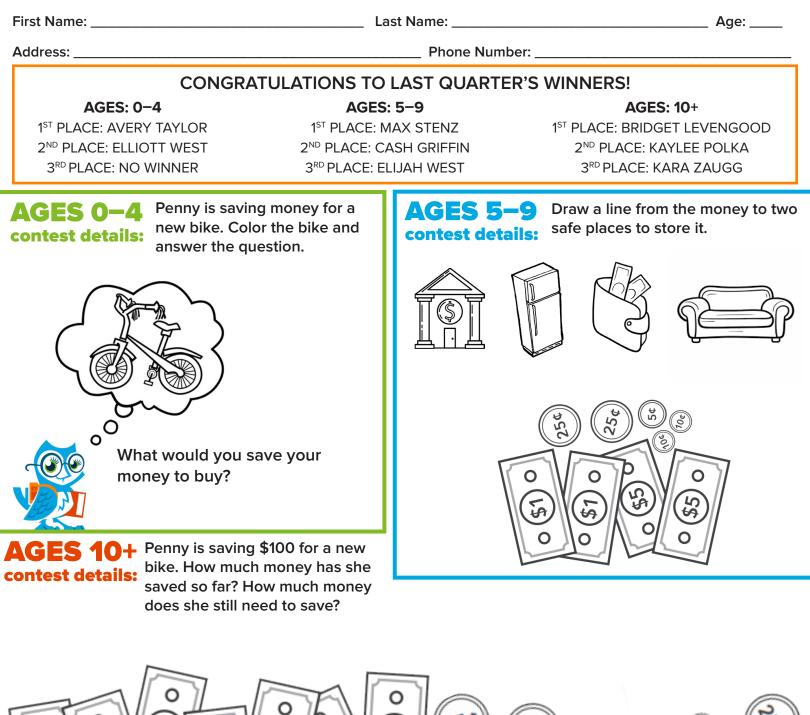

# **CONTEST TIME!** ANSWER THE QUESTIONS CORRECTLY & YOU COULD WIN!

**DETAILS:** Entries divided into three age groups: Group 1: Ages 0-4, Group 2: Ages 5-9, Group 3: Ages 10-12. Each group has 1<sup>st</sup> Place (\$25 deposit), 2<sup>nd</sup> Place (\$15 deposit), and 3<sup>rd</sup> Place (\$10 deposit) winners. **Deposits made are to the DP's Kids Club accounts.** Drop off submissions at any DoverPhila location or mail to: DPFCU, Attn: Kids Club Trivia Contest, 119 Fillmore Ave., Dover, OH 44622. All submissions must include a **first and last name, address, age, and phone number to be accepted.** All entries must be post-marked by April 30. View contest rules at www.dpfcu.org or pick up a copy at any DPFCU location.